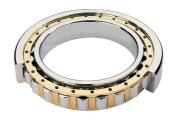

## NU 1034 MA-TIMKEN CYLINDRISK RULLELEJE ENRADET MED MESSINGHOLDER

High quality cylindrical roller bearing with machined brass cage from the leading manufacturer TIMKEN. Featuring the TIMKEN EMA design. A premium land-riding cage, unique internal geometries, enhanced surface finishes and a compact design. All this adds up to longer life, improved uptime and reduced maintenance costs.